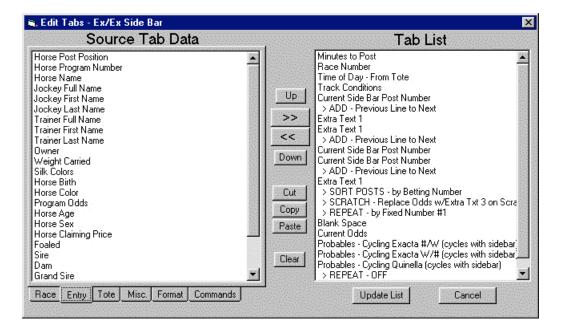

Page Settings: Used to set up data for graphics pages. Messages, templates and background page numbers can be selected for each page, also page numbers can be set based on race number, post number, posts in race, betting entries, page splits, custom fixed number, timer poles and entries in a wager list. Pages can be sent immediately to the active chyron screen, directly to the chyron hard drive or a second buffer display.