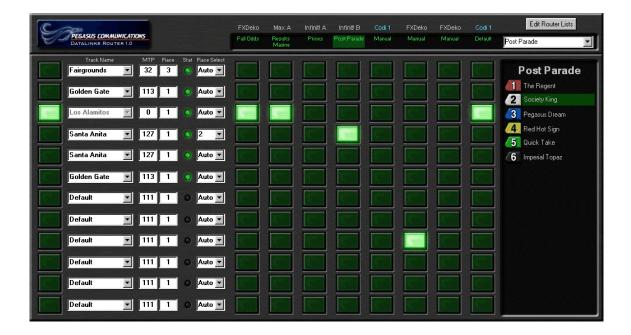

## Pegasus DataLinks-Race Network Router

This screen is your control center for multiple graphics generators. It manages multiple racetrack tote feeds and program data. The router provides all the capabilities of DataLinks broadcast for all your signals at the same time. PDL-router will run multiple sidebars on unmanned CG's while sending results, post parades, grids, anything you have as you need it to as many CG's as necessary. You can choose to have graphics stored on the CG drive and read your pages, or can call them up from this screen. It's HUGE.