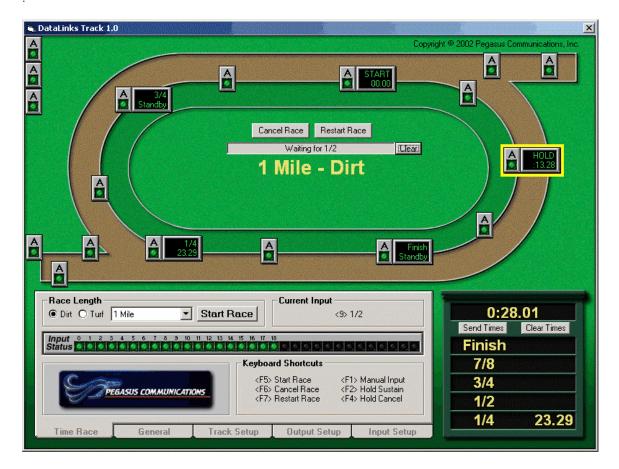

## Pegasus DataLinks-Tracks

The PDL-*tracks* software works together with electronic timing hardware to turn out the new horse racing industry standard. This timer gives accurate fractions for all breeds, all surfaces, all conditions as we are able to use our standard electric eyes, coaxial electric or wireless electric eyes.

Built in bird elimination! A trigger delay can be set that allows momentary breaking of the beam to be ignored which is common with birds on a turf track.

If an eye is out of alignment at the time the system arms the up-coming eye, and the beam is already broken, instead of stopping and giving the wrong time the timer produces an audible signal to let the operator know to take over the triggering for that electric eye manually. There are many thoughtful details like this born of experience built in to the PDL-*Tracks* system.

The operating screen is simple to use, your patrol judge, photo finish operator or clocker will set up for the race card and easily reset if falsely triggered.

Pegasus DataLinks valued customers include: