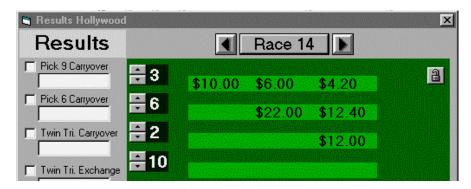

Results: This screen shows race results and is used to send the selected results to your screens. Pages may be set-up to read when sent to the cg as results are in from tote, or are recorded for later manual recall. Background pages can be automatically sent to an extended frame buffer or 2<sup>nd</sup> channel and read

simultaneously. Any race results may be selected and utilized without interruption of current race data.

| Win<br>Place<br>Show<br>\$1 Daily Double                             |       | \$1 Exacta<br>\$1 Quinella<br>\$1 Trifecta                                | Table 1 |
|----------------------------------------------------------------------|-------|---------------------------------------------------------------------------|---------|
| \$1 Exacta<br>\$1 Quinella<br>\$1 Trifecta                           | Up    | \$1 Daily Double<br>\$1 Superfecta<br>\$1 Twin Trifecta<br>Twin Tri Carry | Table 2 |
| \$1 Superfecta<br>\$1 Twin Trifecta<br>\$1 Pick 3<br>\$1 Pick 4      | >>    | Twin Tri Exchange<br>\$1 Pick 3<br>\$1 Pick 4                             | Table 3 |
| \$2 Pick 5<br>\$2 Pick Six<br>\$2 Pick 7<br>\$2 Pick 8               | Down  |                                                                           | Table 4 |
| \$2 Pick 9<br>Twin Tri Carry<br>Pick 5 Carryover<br>Pick 6 Carryover | Clear |                                                                           | Table 5 |
| Pick 7 Carryover<br>Pick 8 Carryover<br>Pick 9 Carryover             |       | Description Break     Evong C Short C Both 3     Winners                  | Table 6 |
| Twin Tri Exchange                                                    |       | Combine >> 🔽 Pk3 🔽 Pk4                                                    | Table 7 |